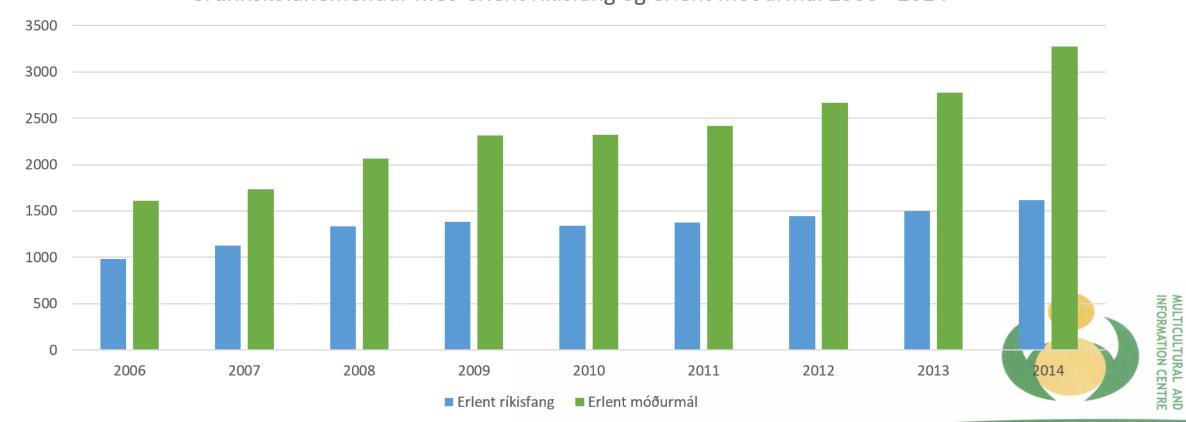

## Primary school pupils with either foreign citizenship or language other than Icelandic

Grunnskólanemendur með erlent ríkisfang og erlent móðurmál 2006 - 2014