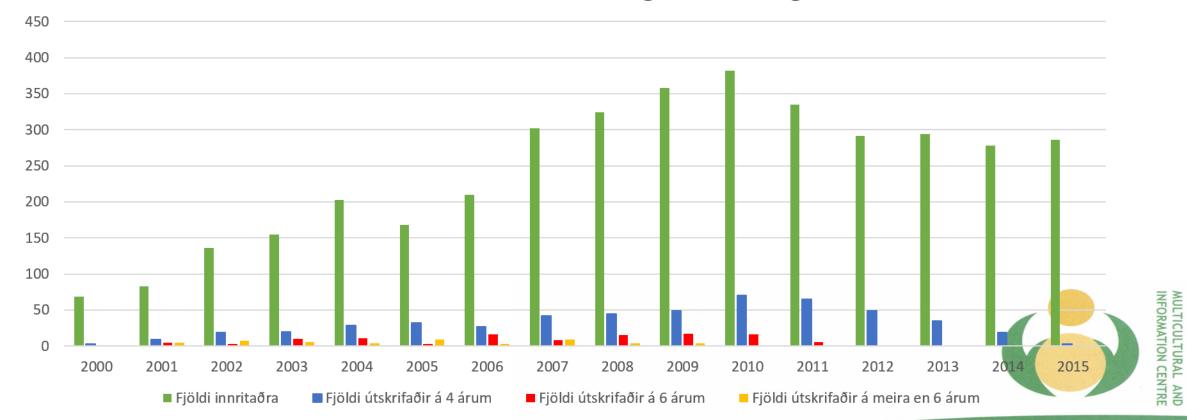

## Foreign secondary school students in Iceland – entry and graduation

Framhaldsskólanemar með erlent ríkisfang – innritaðir og útskrifaðir