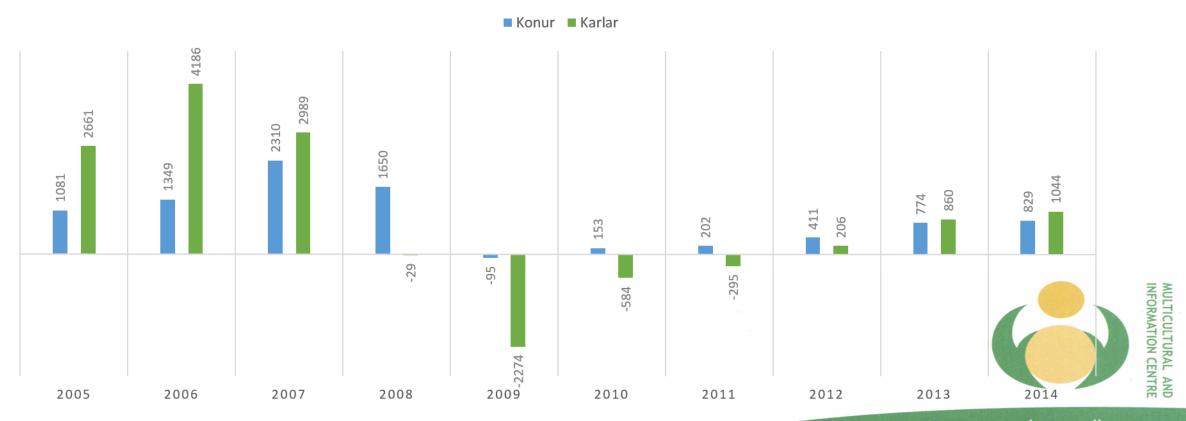

#### Developments in immigration to Iceland

#### AÐFLUTTIR ERLENDIR RÍKISBORGARAR UMFRAM BROTTFLUTTA