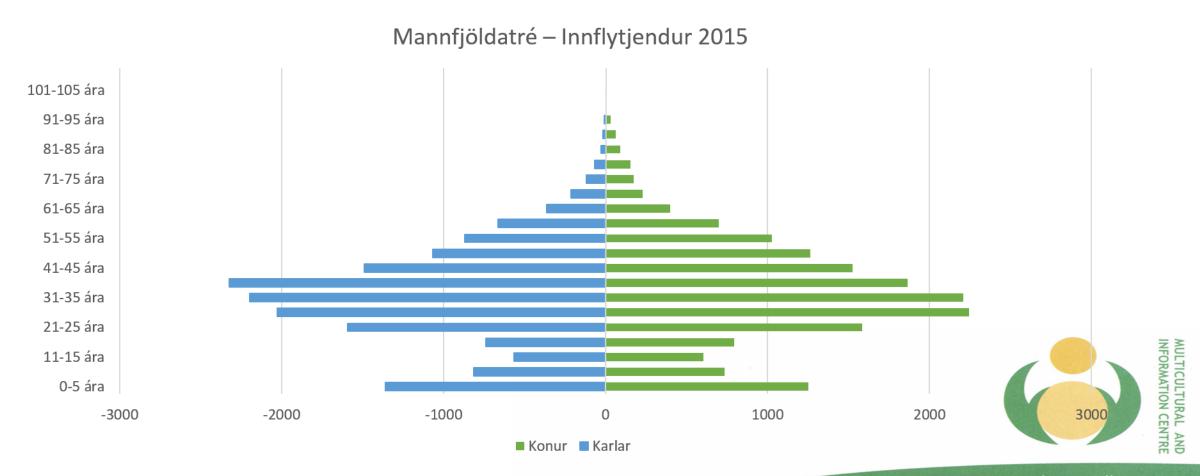

# Immigration in Iceland – geographical distribution and educational challenges

Rúnar H. Haraldsson

Multicultural and Information Centre



#### Developments in immigration to Iceland

#### AÐFLUTTIR ERLENDIR RÍKISBORGARAR UMFRAM BROTTFLUTTA



#### Where do immigrants to Iceland go?





### Age distribution of immigrants to Iceland



## Primary school pupils with either foreign citizenship or language other than Icelandic

Grunnskólanemendur með erlent ríkisfang og erlent móðurmál 2006 - 2014



## Foreign secondary school students in Iceland – entry and graduation

Framhaldsskólanemar með erlent ríkisfang – innritaðir og útskrifaðir